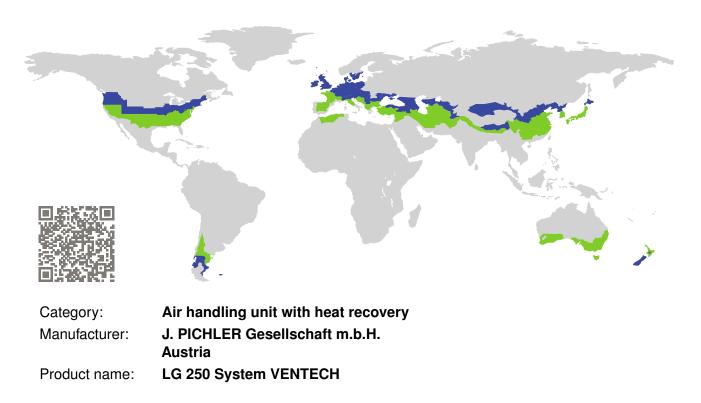

## CERTIFICATE

Certified Passive House Component Component-ID 0308vs03 valid until 31st December 2018 Passive House Institute Dr. Wolfgang Feist 64283 Darmstadt Germany

Specification:Airflow rate < 600 m³/h</th>Heat exchanger:Recuperative

## This certificate was awarded based on the product meeting the following main criteria

| Heat recovery rate      | $\eta_{\text{HR}}$ | $\geq$ | 75%                    |
|-------------------------|--------------------|--------|------------------------|
| Specific electric power | $P_{\rm el,spec}$  | $\leq$ | 0.45 Wh/m <sup>3</sup> |
| Leakage                 |                    | <      | 3%                     |

Supply air temperature  $\geq$  16.5 °C at outdoor air temperature –10 °C

| Airflow range                          |  |  |  |
|----------------------------------------|--|--|--|
| 137–196 m <sup>3</sup> /h              |  |  |  |
| Heat recovery rate                     |  |  |  |
| η <sub>HR</sub> = 88%                  |  |  |  |
| Specific electric power                |  |  |  |
| $P_{\rm el,spec} = 0.30  {\rm Wh/m^3}$ |  |  |  |